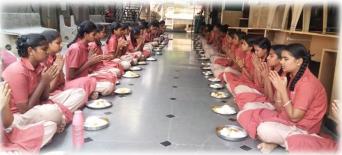

### ANNADANAM

an offering of nourishment

### **ASHRAMITES**

₹3000/ for one day

#### **CORPUS FUND**

₹50000 | one meal | year