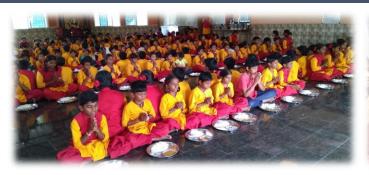

### ANNADANAM

an offering of nourishment

### **VIDYA MANDIR**

₹8000/ for one meal

#### **CORPUS FUND**

₹150000 | one meal | year